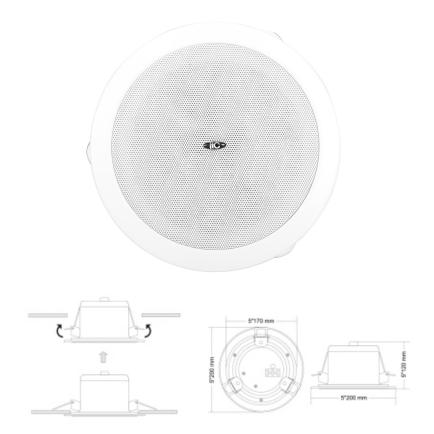

## Material: iron shell + aluminum mesh cover T-105C

**Description:**Indoor full audio ceiling speaker with flame retardant iron back cover, fireproof design. Spring presser foot system, convenient for users to install. Applicable to: fire, shops, supermarkets, hotels, etc.

## **Specifications:**

| Model                      | T-105C          |
|----------------------------|-----------------|
| Power Taps @100V           | 3W, 6W          |
| Power Taps @70V            | 1.5W, 3W        |
| Impedance                  | Com/3.3KΩ/1.7KΩ |
| SPL(1W/1M)                 | 90dB            |
| Max. SPL (Rated W/1M)      | 98dB            |
| Frequency Response (-10dB) | 110-18KHz       |
| Speaker Driver             | 5" x 1          |
| Fire test                  | Needle flame    |
| Cutout Size                | 170mm           |
| Dimensions                 | 200 x 120mm     |
| Weight                     | 0.9Kg           |