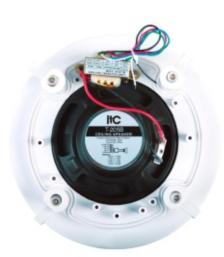

Material: plastic shell + iron mesh cover

**Description:**Round plastic basin frame, coaxial high-pitched design, multi-power selection. The sound is clear and bright. With screw fixed presser foot design, can be installed on the ceiling of different thickness. Applicable to hotels, shopping malls, supermarkets, etc.

## **Specifications:**

| Model                      | T-205B                                                                                                     |
|----------------------------|------------------------------------------------------------------------------------------------------------|
| Power taps @100V           | 0.75W, 1.5W, 3W, 6W                                                                                        |
| Power taps @70V            | 0.38W, 0.75W, 1.5W, 3W                                                                                     |
| Impedance                  | Black: Com Blue: $13.3$ K $\Omega$ Red: $6.7$ K $\Omega$ ; Green: $3.3$ K $\Omega$ White: $1.7$ K $\Omega$ |
| SPL(1W/1M)                 | 88dB                                                                                                       |
| Frequency response (-10dB) | 80-20KHz                                                                                                   |
| Speaker driver             | 5"x1 1.5"x1                                                                                                |
| Cutout size                | 180mm                                                                                                      |
| Dimensions                 | 215 x 75mm                                                                                                 |
| Woight                     | 0.6Kg                                                                                                      |