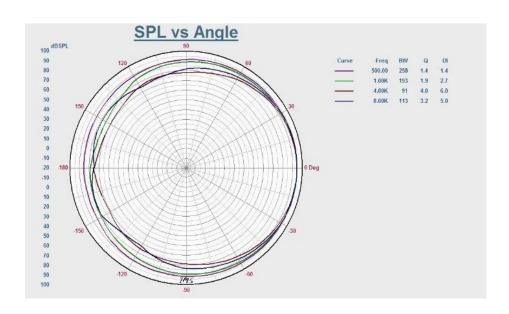

|
| Frequency Response (-10dB) | 80-20KHz                                               |
| Finish                     | Baffle: ABS, White Grille: Steel, White                |
| Speaker Driver             | 8" x 1                                                 |
| Cutout Size                | 245mm                                                  |
| Dimensions                 | 280 x 80mm                                             |
| Weight                     | 1.4Kg                                                  |
| Mounting                   | Flush-mount dog ears                                   |

Website: www.itc-pa.com.cn; Mail: info@itc-pa.com.cn



# **T-208BC** Ceiling Speaker(1.87W-3.75W-7.5W-15W)

### Appearance:





### **Direction Diagram:**



## Frequency Response: