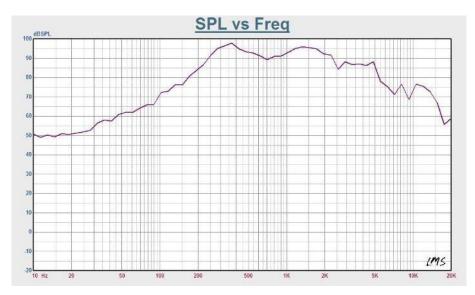

Frequency Response (-10dB) | 80-20KHz                                               |
| Finish                     | Baffle: ABS, White Grille: Steel, White                |
| Speaker Driver             | 8" x 1                                                 |
| Cutout Size                | 245mm                                                  |
| Dimensions                 | 280 x 80mm                                             |
| Weight                     | 1.4Kg                                                  |
| Mounting                   | Flush-mount dog ears                                   |

Website: www.itc-pa.com.cn; Mail: info@itc-pa.com.cn



# **T-208BC** Ceiling Speaker(1.87W-3.75W-7.5W-15W)

### Appearance:





### **Direction Diagram:**



## Frequency Response: