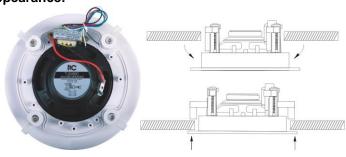

### Appearance:

The T-208BC is a ceiling speaker built-in 70v/100v transformer. The 70v/100v transformer technique reduces line losses on longer distance and allows easy parallel connection of multiple loudspeakers.

The built-in 8" dual cone paper speaker driver is designed of wide frequency response 80-20kHz, the multiple power taps 1.87W, 3.75W, 7.5W & 15W are helpful for different applications varies from room size and ambient noise surroundings. The metal grille and ABS baffle are painted in attractive white color. Its flush mount type makes the easy and secure installation.