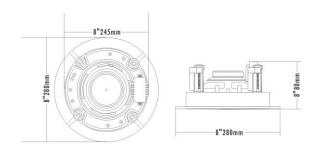

### **Specification**

| Model                      | T-208BC                                                |
|----------------------------|--------------------------------------------------------|
| Power Taps @100V           | 1.87W, 3.75W, 7.5W, 15W                                |
| Power Taps @70V            | 0.93W, 1.87W, 3.75W, 7.5W                              |
| Impedance                  | Black: Com Blue:5.3KΩ Red:2.6KΩ Green:1.3KΩ White:670Ω |
| SPL(1W/1M)                 | 90dB                                                   |
| Max. SPL (Rated W/1M)      | 102dB                                                  |
| Frequency Response (-10dB) | 80-20KHz                                               |
| Finish                     | Baffle: ABS, White Grille: Steel, White                |
| Speaker Driver             | 8" x 1                                                 |
| Cutout Size                | 245mm                                                  |
| Dimensions                 | 280 x 80mm                                             |
| Weight                     | 1.4Kg                                                  |
| Mounting                   | Flush-mount dog ears                                   |