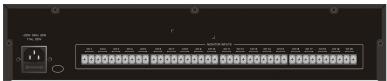

## Features:

- \* Rack mounted design in 2U height. \* 20 channel monitor. \* Monitor volume knob.

- \* Up/Down channel functional buttons with LED display.
- \* Built-in wide band hi-fi speaker.

- \* 420 channel speaker inputs.