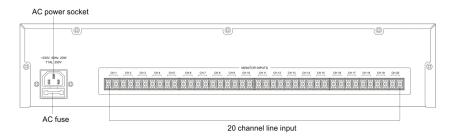

## Features:

- \* Rack mounted design in 2U height. \* 20 channel monitor. \* Monitor volume knob.

- \* Up/Down channel functional buttons with LED display.
- \* Built-in wide band hi-fi speaker.

- \* 420 channel speaker inputs.