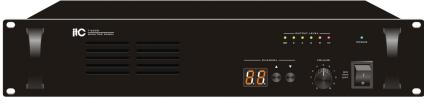

## Features:

- \* Rack mounted design in 2U height. \* 20 channel monitor. \* Monitor volume knob.

- \* Up/Down channel functional buttons with LED display.
- \* Built-in wide band hi-fi speaker.

- \* 420 channel speaker inputs.

  \* 6 segment output level meters.

  \* Monitor available even when power off.