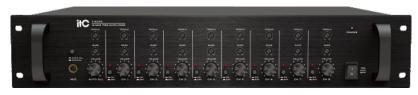

#### **Features**

- \* 8 line inputs with independent volume control.
- \* MIC/line has independent treble and bass volume adjustment.
- \* 2 EMC input can switch 8 AUX signal.
- \* MIC input can cut off the EMC input signal.
- \* 8 unbalanced line/MIC outputs.