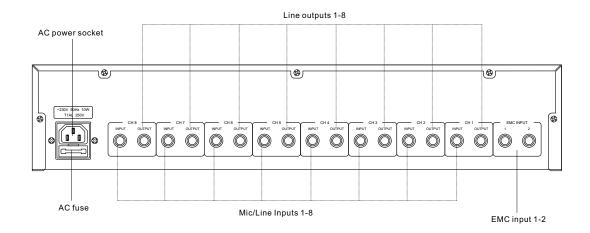

|
| Muting function    | MIC has Muting function on EMC1-2;EMC has Muting function, |
|                    | automatically on CH1-CH8                                   |
| Controls           | LINE, MIC separate volume control, treble and bass         |
|                    | adjustment, channel selectors, and power switch            |
| Indicators         | Power LED, MIC channel LED                                 |
| Power Supply       | ~110V-230V 50/60Hz                                         |
| Power Consumption  | 35W                                                        |
| Weight             | 4.44Kg                                                     |
| Dimensions         | 484 x 335 x 88mm                                           |

#### **Rear Panel**