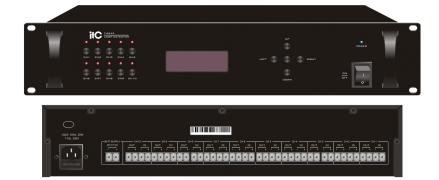

## Features:

- \* Rack mounted design in 2U height.
  \*Adopt 192×64 pixel matrix LCD display and working status indicator.
  \* LCD English display and 1-10 channel status indicator.
- \* Detection over speaker line impedance, open circuit, short circuit and overloading. \* Timely detect speaker loop line.

- \* Speaker line detection no interrupt with music broadcasting or paging.
  \* Indications include indicator color change and buzzer alarm when speaker line impedance has been changed.
- \* Each channel detection Max. 2000W speaker loading.
- \* LCD real time display speaker line's status and power. \* Suitable for 100V and 70V line speaker system.
- \* Ten channel inputs and outputs. \* AC110V or 230V and DC 24V DC operation.
- \* Pre-setting memory function even in case of power off.

## **Specifications:**

| Model             | T-6242                      |
|-------------------|-----------------------------|
| Power Supply      | ~110V-230V 50/60Hz & DC 24V |
| Power Consumption | 20W                         |
| Dimension         | 484 x 303 x 88mm            |
| Weight            | 5.36Kg                      |
|                   |                             |