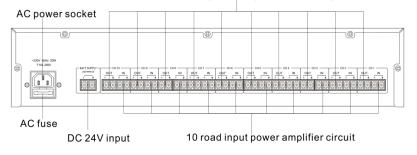

10 road power amplifier circuit output



## **Description:**

This is a equipment for detecting linear impedance (power), linear open circuit and linear overload of horn.

## Features:

- \* Rack mounted design in 2U height.
  \*Adopt 192×64 pixel matrix LCD display and working status indicator.
  \* LCD English display and 1-10 channel status indicator.
- \* Detection over speaker line impedance, open circuit, short circuit and overloading. \* Timely detect speaker loop line.

- \* Speaker line detection no interrupt with music broadcasting or paging.
  \* Indications include indicator color change and buzzer alarm when speaker line impedance has been changed.
- \* Each channel detection Max. 2000W speaker loading.
- \* LCD real time display speaker line's status and power. \* Suitable for 100V and 70V line speaker system.
- \