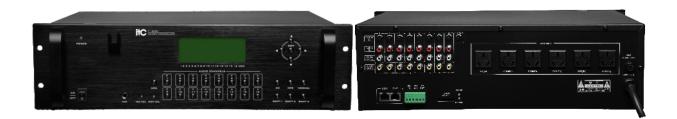

# **16 Zones Weekly Timer with 8x16 Audio Matrix and Mp3** T-6600

## **Specifications**

| Model                  | T-6600                                        |
|------------------------|-----------------------------------------------|
| Input                  | 8 channels, AUDIO IN: 10K ohms, 0.775V        |
|                        | unbalanced, MIC: 600Ω, 10mV unbalanced        |
| Output                 | 16 channels, 1KΩ, 0~1.5V unbalanced           |
| Frequency Response     | 30Hz~18KHz                                    |
| THD                    | Less than 0.1%                                |
| Communication Port     | 4800bps, RJ45 connector, RS422/RS485 protocol |
| MP3 Frequency Response | 20Hz~20KHz/ ±1dB                              |
| MP3 S/N Ratio          | 95dB                                          |
| MP3 Storage            | External Compact Flash Card;                  |
|                        | File Format: FAT12, FAT16, FAT32              |
| Monitor                | Built-in loudspeaker, 0.5W                    |
| Cycle Time             | 24 hrs                                        |
| Alarm Signal           | Input: 0V(Short Circuit) Industrial Standard; |
|                        | Output: 0V(Short Circuit) Industrial Standard |
| Timer Power Output     | 6 Channels, 110~120VAC or 230~240VAC 50/60Hz; |
|                        | Total Capacity: 5KW; Max Per Socket: 1KW      |
| Controls               | Power switch, 8 AUDIO IN, MIC and MONITOR     |
|                        | volume controls                               |
|                        | Program edit, 16 AUDIO channels, MONITOR,     |
|                        | CD, MP3, NORMAL, and 3 SWIFT pushbuttons      |
| Indicators             | Power LED, LCD display,                       |
|                        | channel status and operational status LEDs    |
| Power Supply           | ~110V-230V 50/60Hz                            |
| Power Consumption      | 30W                                           |
| Weight                 | 7.62Kg                                        |
| Dimensions (WxDxH)     | 484 x 350 x 132mm                             |
| Finish                 | Panel: aluminum plate,                        |
|                        | Case: steel plate                             |
|                        |                                               |