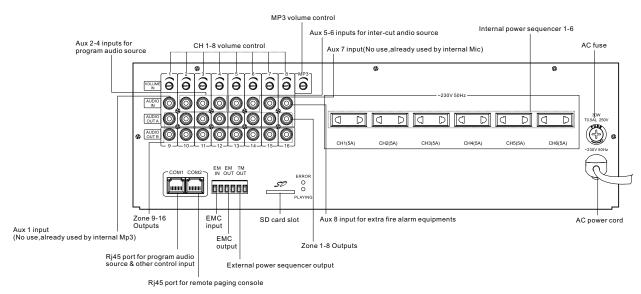

AUDIO channels, MONITOR,     |
|                        | CD, MP3, NORMAL, and 3 SWIFT pushbuttons      |
| Indicators             | Power LED, LCD display,                       |
|                        | channel status and operational status LEDs    |
| Power Supply           | ~110V-230V 50/60Hz                            |
| Power Consumption      | 30W                                           |
| Weight                 | 7.62Kg                                        |
| Dimensions (WxDxH)     | 484 x 350 x 132mm                             |
| Finish                 | Panel: aluminum plate,                        |
|                        | Case: steel plate                             |
|                        |                                               |

# **Rear Panel**