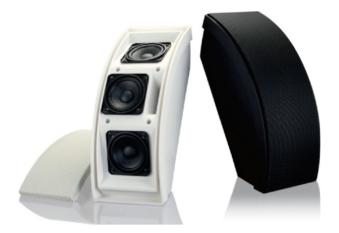

## **Features**

High-end wall-mounted speaker, small size with high power, delicate appearance, curved multi-angle lull-range speaker design, easy ta install, suitable for background sound system in various places.

## **Technical Parameters**

| Model              | T-733B        | T-733W        |
|--------------------|---------------|---------------|
| Rated Power I OOV  | 40W           | 40W           |
| Maximum Power      | BOW           | BOW           |
| Sensitivity        | 90dB          | 90dB          |
| Impedance          | 2S00          | 2S00          |
| Frequency Response | 70-20KHz      | 70-20KHz      |
| Speaker Unit       | 2.S"X3        | 2.S"X3        |
| Size               | 21SX120X17Smm | 21SX120X17Smm |
| Weight             | 2.2Kg         | 2.2Kg         |