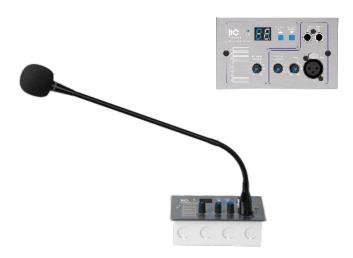

## Remote Control with Audio Input Module T-8000B (Grey & Aluminum)

## **Features**

- \* The T-8000B remote control with audio input module is connected with T-8000 through universal industrial standard CAT 5 for each eight zone's volume adjustment or remote line and microphone input at a remote and different location from the control center.
- \* Two different options: T-8000B of aluminum material in grey color and T-8000BW of ABS material in white color.
- \* Each controller provides eight RJ45 ports for the remote control with audio input module.
- \* The CAT 5 wiring is not only featured of cost-effective, convenient layout, but also integration of RS 485 communication, audio transmission and DC 24V power supply together.
- $^{\star}$  This module family also has simpler functional module of T-8000C and T-8000D.
- \* Remote line by dual RCA and mic by XLR inputs with gain controls.
- \* Zone LED indicator with up/down buttons.
- \* Volume control is provided for overall output level control.
- \* DC 24V power supply from controller, low power consumption 5W.
- \* Extra DC 24V power supply is needed when communication distance is more than 50 meters.
- \* Analog to digital conversion working principle to adjust controller's volume.
- \* Metal mounting box is supplied.